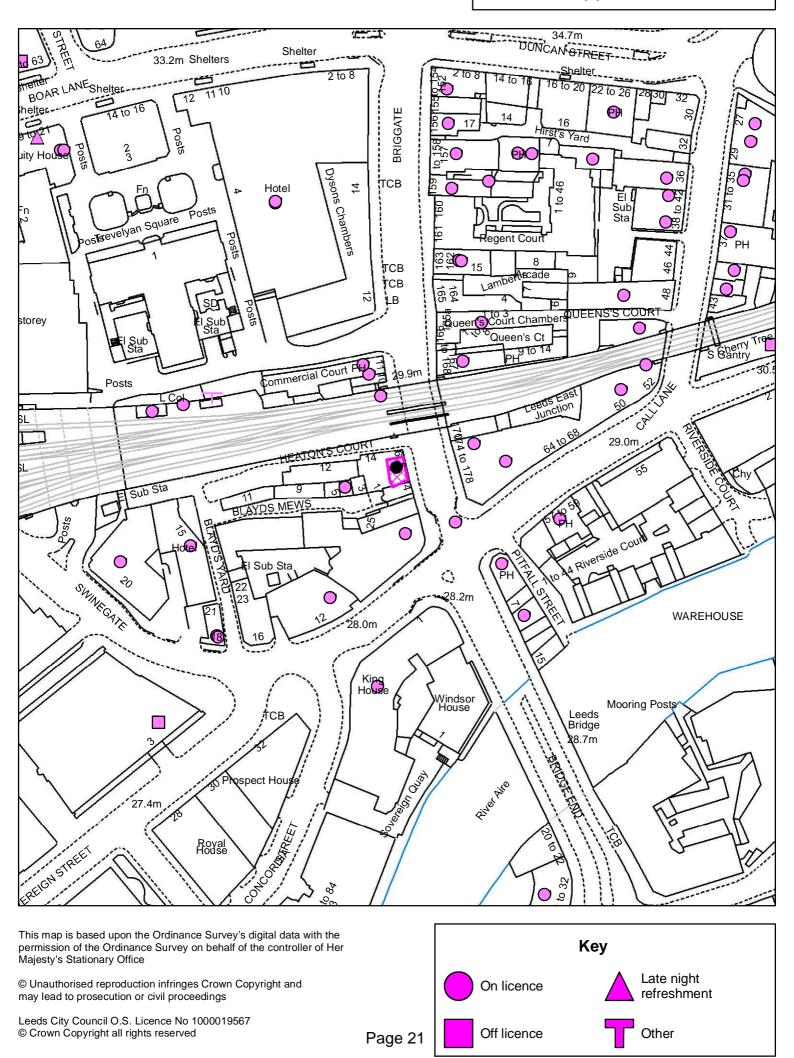

# 5 Location

5.1 A map which identifies the location of this premises is attached at Appendix B.

### 7 Cumulative Impact Policy

- 7.1 The premises are located within the cumulative impact area for Leeds City Centre Red Zone.
- 7.2 Cumulative impact means the potential impact on the promotion of the licensing objectives due to the significant number of licensed premises concentrated in one area.
- 7.3 An applicant wishing to obtain a new licence for premises falling within any of the cumulative impact areas must identify, through the risk assessment process and/or the operating schedule, the steps they intend to take so that the council and responsible authorities can be satisfied that granting a new licence would not add to the impact already being experienced.
- 7.4 Details of the cumulative impact policy specific to Leeds City Centre Red Zone and an outline of the evidence behind the reason for setting this policy is attached at Appendix D.
- 7.5 Members are directed to paragraphs 7.51 to 7.54 of the Statement of Licensing Policy which provides examples of how an application may be considered exceptional and the matters that the council would not normally take into consideration.