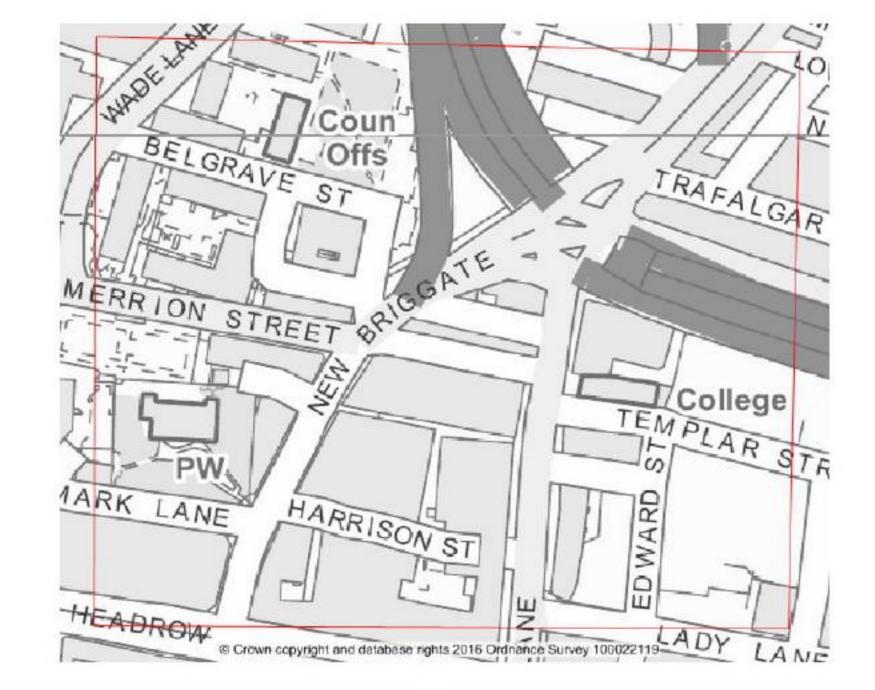

# 5 Location

5.1 A map which identifies the location of this premises is attached at Appendix B.