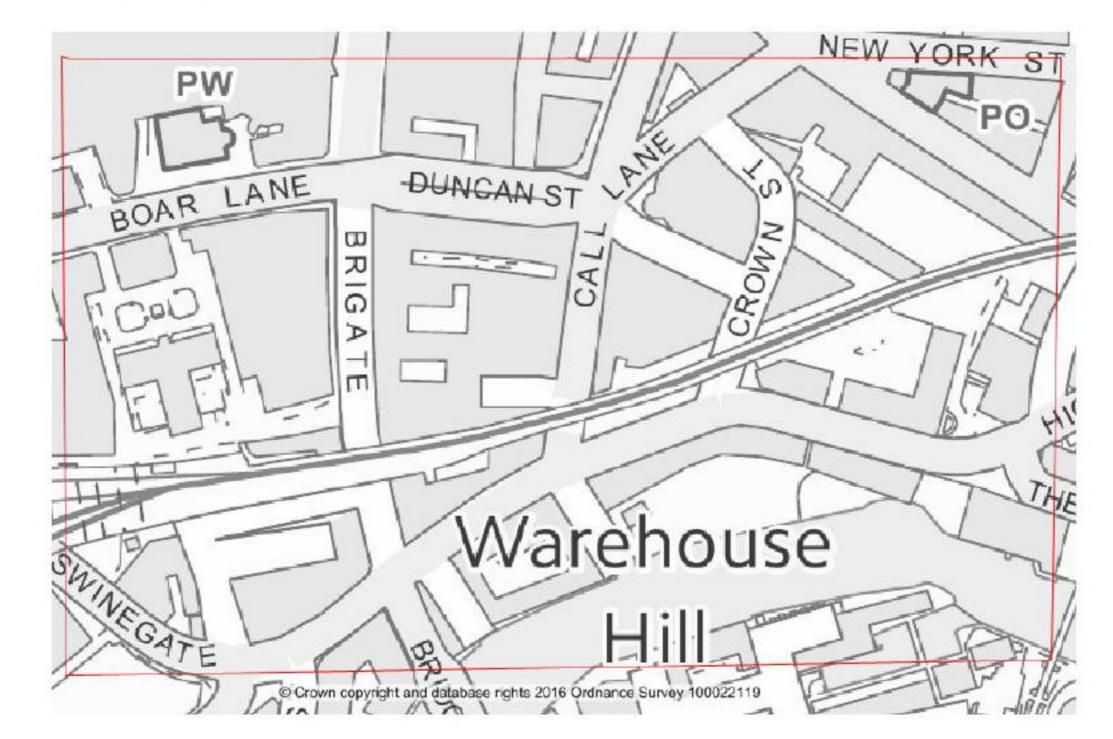

# 5 Location

5.1 A map which identifies the location of this premises is attached at Appendix B.