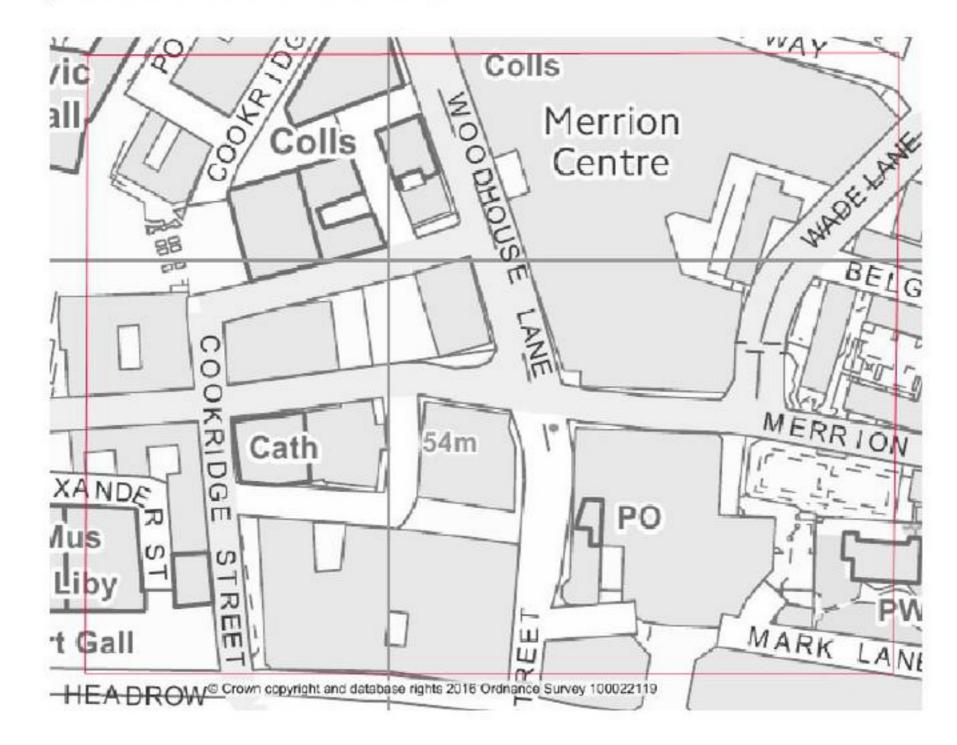

# 5 Location

5.1 A map which identifies the location of this premises is attached at Appendix B.