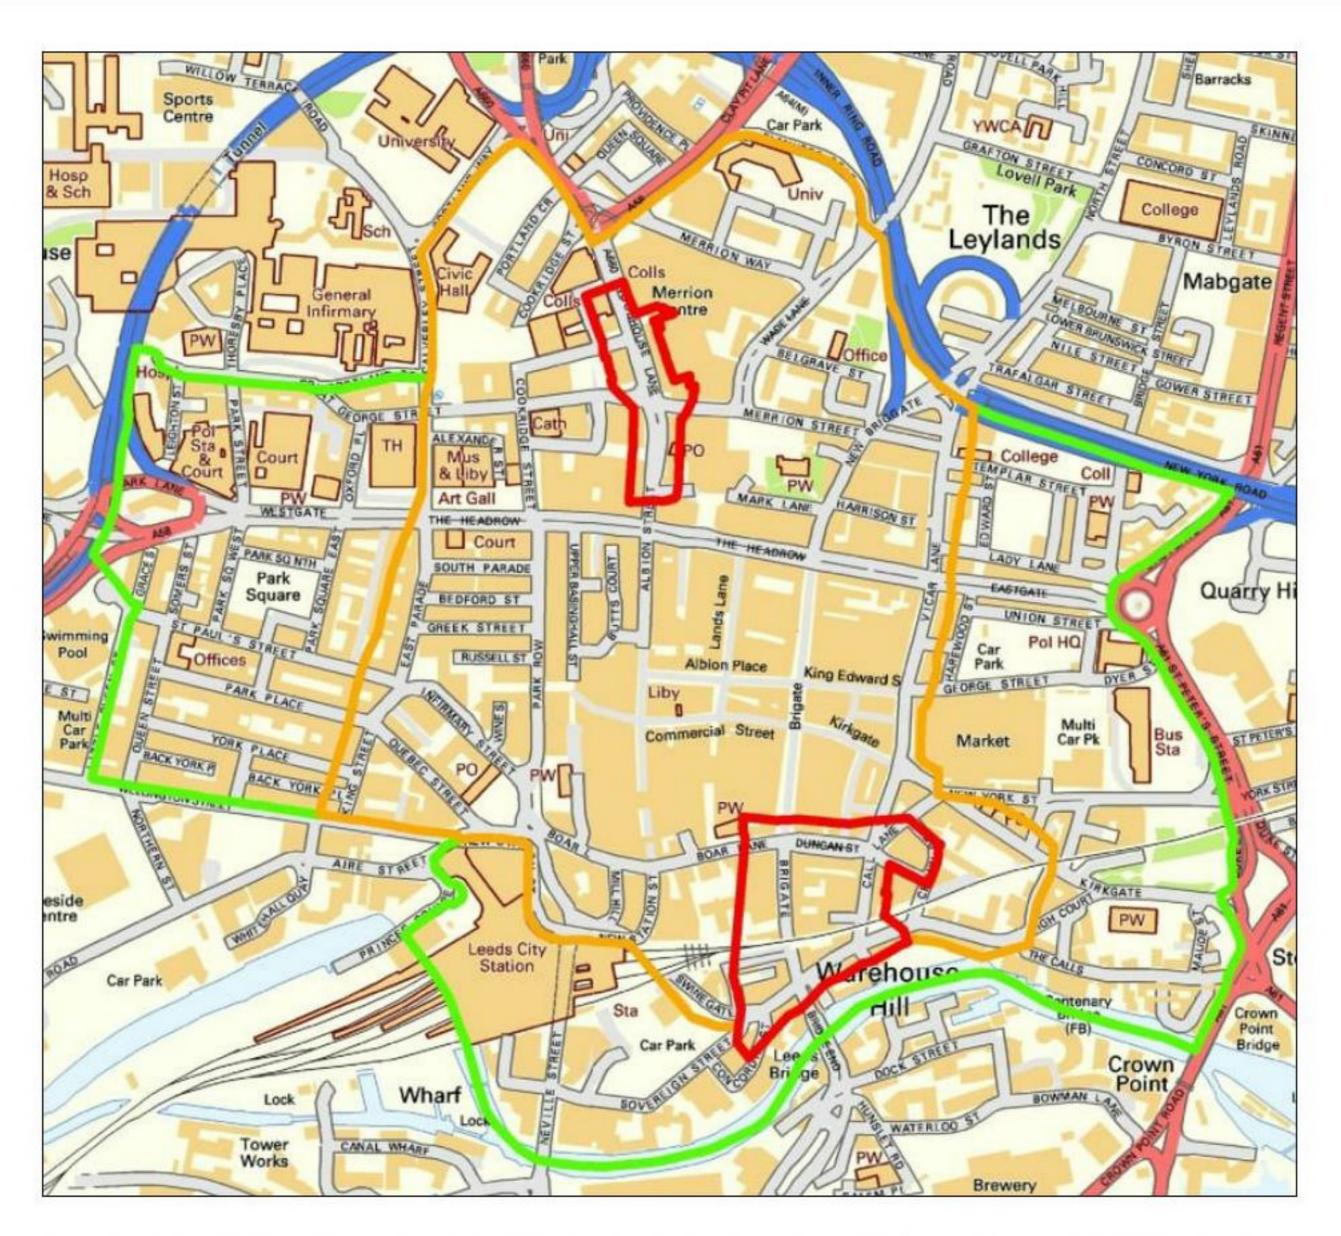

### 7 Cumulative Impact Policy

- 7.1 The premises are located within the cumulative impact area for Leeds City Centre Red Zone.
- 7.2 Cumulative impact means the potential impact on the promotion of the licensing objectives due to the significant number of licensed premises concentrated in one area.
- 7.3 An applicant wishing to obtain a new licence for premises falling within any of the cumulative impact areas must identify, through the risk assessment process and/or the operating schedule, the steps they intend to take so that the council and responsible authorities can be satisfied that granting a new licence would not add to the impact already being experienced.
- 7.4 Details of the cumulative impact policy specific to Leeds City Centre Red Zone and an outline of the evidence behind the reason for setting this policy is attached at Appendix D.
- 7.5 Members are directed to paragraphs 7.51 to 7.54 of the Statement of Licensing Policy which provides examples of how an application may be considered exceptional and the matters that the council would not normally take into consideration.